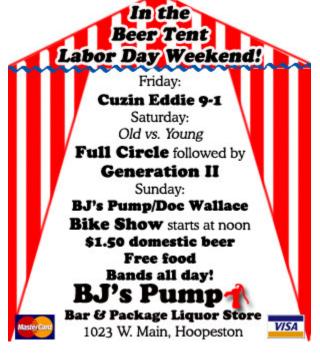

The festival runs through Monday at McFerren Park and is sponsored by the Hoopeston Jaycees. Admission is \$2 per person Friday through Monday.

Hoopeston
American Legion
Kitchen
will be closed Friday