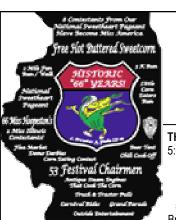

## Beauties and cuties among features at Sweetcorn Festival

Forty young women - runners up at their state pageant - will compete for the title of National Sweetheart during this Labor Day's National Sweetcorn Festival, while younger cuties will be judged in a new event, the Cream of the Crop Pretty Baby Contest.

The pageant has preliminary rounds Friday and Saturday with finals Sunday, followed by the pageant reception.

The baby contest, in the Civic Center, is a project of Miss Hoopeston, Callie Huffman. Registration will be at 9:30 a.m. Monday, with judging at 10 a.m. Entry fee is \$5 per child with competition in age ranges newborn-6

months, 7-12 months, 13-18 months, 19-24 months and 25-36 months.

The Grand Parade kicks off at 10:30 a.m. Saturday. This year, a traveling trophy will be awarded to a winning entry.

Other activities include demo derbies, music, magic, flea market, display tent, food and rides. It wouldn't be a festival without corn, which will be served free Saturday-Monday. A limit of 4 ears per person has been set.

The festival runs through Monday at McFerren Park and is sponsored by the Hoopeston Jaycees. Admission is \$2 per person Friday through Monday.

Hoopeston
American Legion
Kitchen
will be closed Friday